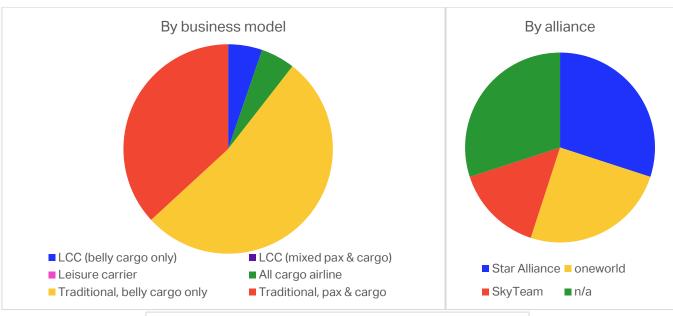

Grace      | Cathay Pacific         |
| Fang          | Zhaoya     | China Eastern          |
| Yuan          | Jintao     | China Southern         |
| Scott         | Shannon    | Emirates               |
| Kluge         | Michael    | European Air Transport |
| Ogawa         | Noriko     | Japan Airlines         |
| Bogdan        | Sara       | jetBlue                |
| Onyach        | Winnifred  | Kenya Airways          |
| Tohá          | Juan José  | LATAM Airlines Group   |
| Drischel      | Caroline   | Lufthansa              |
| Hörlin        | Ann-Sofie  | SAS                    |
| Chen          | Fook Ping  | Singapore Airlines     |
| Riley         | Lauren     | United Airlines        |
| Ervine        | Luke       | Virgin Atlantic        |



## **Diversity indicators**