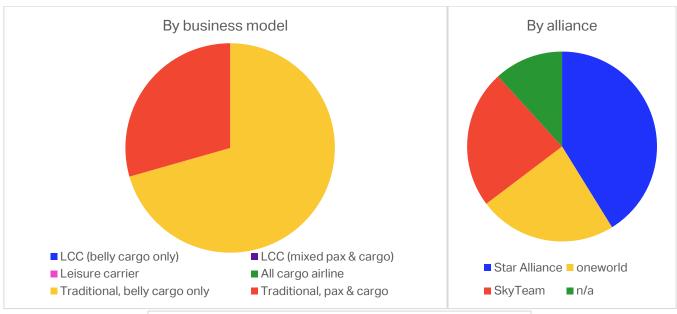

## **Diversity indicators**

2 Distribution Advisory Council As of 1 January 2024